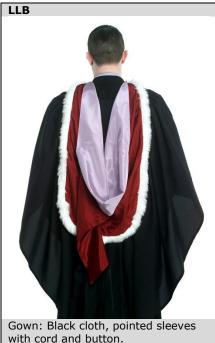

Gown: Black cloth, pointed sleeves with cord and button. Hood: Maroon silk, lined with palatinate purple silk and edged with white fur.

Gown: Black cloth with long halfmoon sleeves. Hood: Black cloth, lined with old gold silk and edged with scarlet ribbon.