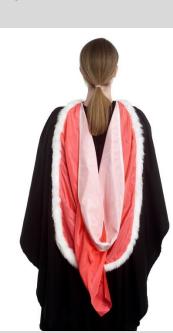

Gown: Black cloth, pointed sleeves with cord and button. Hood: Scarlet silk, lined with palatinate purple silk and edged with white fur.

Gown: Black cloth, pointed sleeves with cord and button. Hood: Rose silk, lined with ivory white silk and edged with white fur.