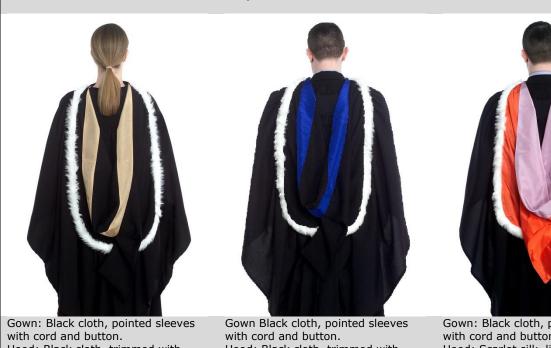

Gown: Black cloth, pointed sleeves with cord and button. Hood: Scarlet silk, lined with palatinate purple silk and edged with white fur.

Gown: Black cloth, pointed sleeves with cord and button. Hood: Rose silk, lined with ivory white silk and edged with white fur.

Gown: Black cloth, pointed sleeves with cord and button. Hood: Black cloth, lined with royal blue silk and edged with white ribbon.

Gown: Black cloth, pointed sleeves with cord and button. Hood: Black cloth, lined with royal blue silk and edged with white fur.

Gown: Black cloth, pointed sleeves with cord and button. Hood: Maroon silk, lined with palatinate purple silk and edged with white fur.

Gown: Black cloth with long halfmoon sleeves. Hood: Black cloth, lined with old gold silk and edged with scarlet ribbon.