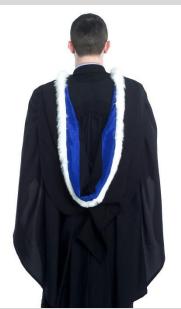

Gown: Black cloth, pointed sleeves with cord and button. Hood: Black cloth, lined with royal blue silk and edged with white ribbon.

Gown: Black cloth, pointed sleeves with cord and button. Hood: Black cloth, lined with royal blue silk and edged with white fur.