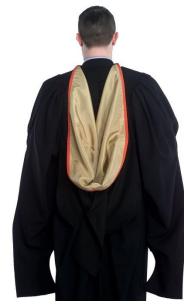

Gown: Black cloth, pointed sleeves with cord and button. Hood: Maroon silk, lined with palatinate purple silk and edged with white fur.

Gown: Black cloth with long halfmoon sleeves. Hood: Black cloth, lined with old gold silk and edged with scarlet ribbon.