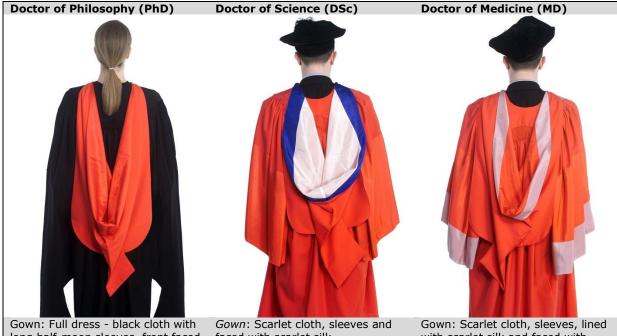

Gown: Full dress - black cloth with long half-moon sleeves, front faced with white silk and edged with scarlet ribbon;

Undress - black cloth with long half-moon sleeves, with scarlet button and cord on collar at back of neck.

Hood: Scarlet cloth, lined with scarlet silk.

Gown: Scarlet cloth, sleeves and faced with scarlet silk. Hood: Scarlet cloth, lined with white silk and edged with royal blue silk. Cap: Soft black velvet square with black tuft.