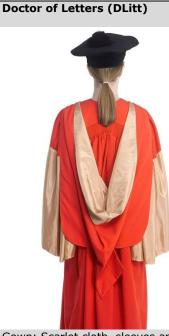

Gown: Scarlet cloth, sleeves and faced with old gold silk. Hood: Scarlet cloth, lined with white silk and edged with old gold silk.

Cap: Soft black velvet square with black tuft.

Gown: Black cloth with long halfmoon sleeves, front faced with white silk and edged with palatinate purple ribbon. Hood: Scarlet cloth, lined with palatinate purple silk and edged with white ribbon.