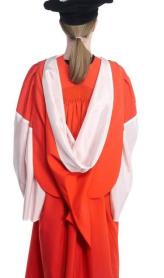

Gown: Full dress - black cloth with long half-moon sleeves, front faced with white silk and edged with scarlet ribbon;

Undress - black cloth with long half-moon sleeves, with scarlet button and cord on collar at back of neck.