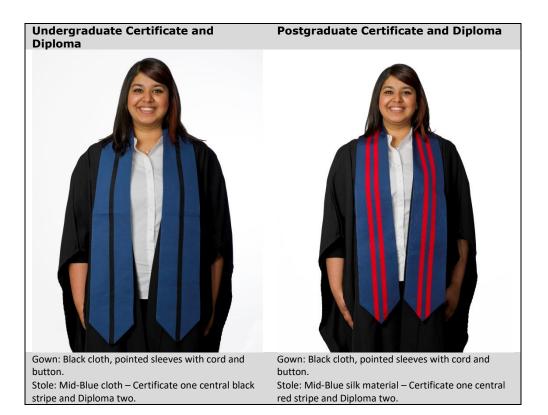

Gown: Black cloth, pointed sleeves with cord and button. Hood: Black cloth, lined with royal blue silk and edged with white ribbon.

Gown: Black cloth, pointed sleeves with cord and button. Hood: Black cloth, lined with royal blue silk and edged with white fur.