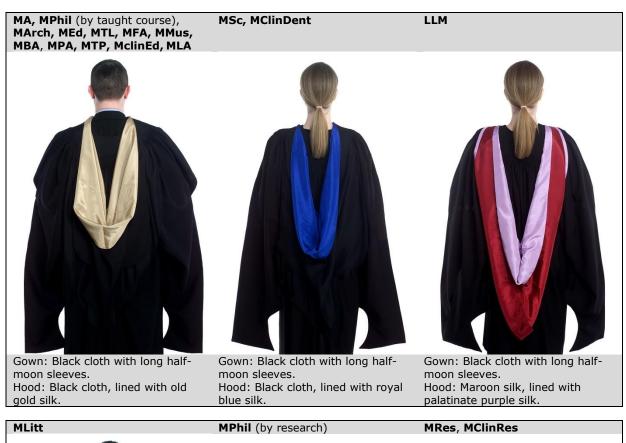

Gown: Black cloth, pointed sleeves with cord and button. Hood: Maroon silk, lined with palatinate purple silk and edged with white fur.

Gown: Black cloth with long halfmoon sleeves. Hood: Black cloth, lined with old gold silk and edged with scarlet ribbon.

Gown: Black cloth with long halfmoon sleeves. Hood: Black cloth, lined with scarlet silk.

Gown: Black cloth with long halfmoon sleeves. Hood: Black cloth, lined with royal blue silk and edged with scarlet ribbon.